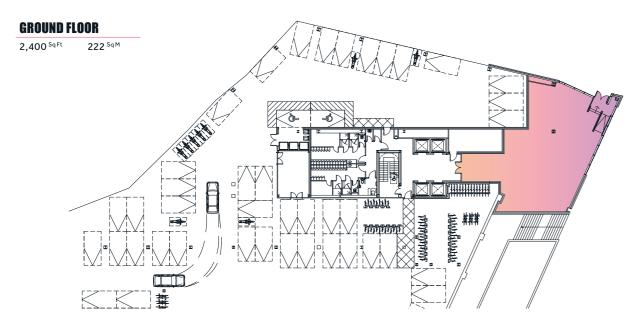

# **ENDLESS POSSIBILITIES**

**GROUND FLOOR** 

Commercial space opportunities

2,400 SQ FT **OF ENDLESS** FLEXIBILITY

Endeavour's ground floor offers endless possibilities, to complement the commercial office floor plates on the upper floors.

The ground floor has its own dedicated street entrance, full glass frontage with access to upper floors via the building's central core. The ground floor also has the ability to be connected to the upper office floor via an internal interconnecting staircase, giving you the potential to create a unique workspace for your staff and business.

### **POTENTIAL FUTURE USES**

| 010           |                   | $\square$      |                     |               |         | $\checkmark$ |
|---------------|-------------------|----------------|---------------------|---------------|---------|--------------|
| Bike<br>Store | Fitness<br>Studio | Coffee<br>Shop | Co-working<br>Space | Book<br>Store | Barbers | Retail       |