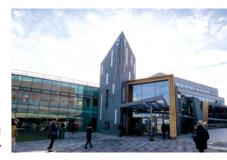

# ENDEAVOUR **A LANDMARK** 62,862 SQ FT **GRADE A OFFICE BUILDING LOCATED AT THE ESTABLISHED** SHEFFIELD DC

Endeavour, Sheffield D

Τ

### 62,862 <sup>SQ FT</sup> OF OFFICE SPACE WHERE PEOPLE WILL BE PROUD TO SAY "THIS IS WHERE I WORK"

Building on the great success of Electric Works, Ventana House and Acero, the first three buildings at Sheffield DC, Endeavour is the final phase of this exemplary landmark business destination.

### Endeavour is the final phase of Sheffield's most iconic business destination.

Located in a super-prime location opposite Sheffield city centre railway station, adjacent to the bus interchange and Supertram stop, the building is highly accessible to staff travelling into the city centre by public transport.