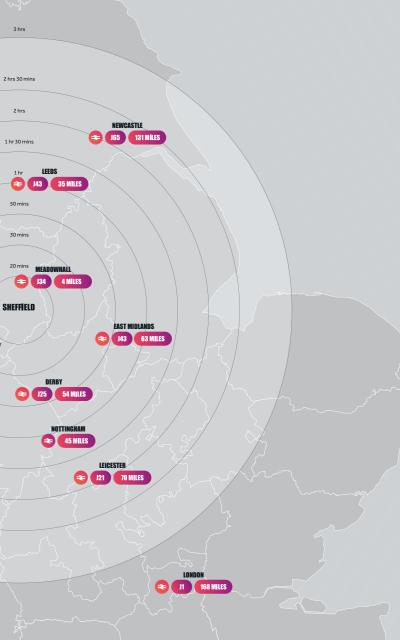

**43** TRAINS PER DAY ON AVERAGE TRAVELLING TO LONDON

LESS THAN 50 MINS TO Manchester and leeds

**2HR** FROM LONDON

HOME TO THE HIGHLY SUCCESSFUL ACCESSFUL ACCESS

LEGACY PARK

Sheffield

University

Hallam

MANCHESTE € 118 40 MILES LIVERPOOL Report 14 BO MILES UNRIVALED CONNECTIVITY CONNECTIVI CONNECTIVITY CONNECTIVITY CONNECTIVITY

For the active imagination, Sheffield is one of England's greenest cities with over 4.5 million trees and 20,000 Strava users enjoying recreational cycling across the city.