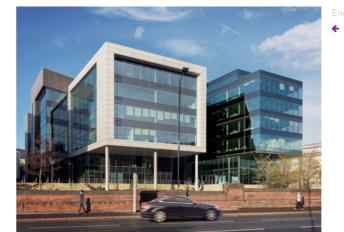

# ENDEAVOUR **A LANDMARK** 62,862 SQ FT **GRADE A OFFICE BUILDING LOCATED AT THE ESTABLISHED** SHEFFIELD DC

Endeavour, Sheffield D

Τ

### 62,862 <sup>SQ FT</sup> OF OFFICE SPACE WHERE PEOPLE WILL BE PROUD TO SAY "THIS IS WHERE I WORK"

Building on the great success of Electric Works, Ventana House and Acero, the first three buildings at Sheffield DC, Endeavour is the final phase of this exemplary landmark business destination.

Endeavour is a new build opportunity that will provide Grade A office space, designed with the occupants in mind. With large flexible floor plates in a super-prime city centre location, it will deliver both prominence and prestige. Endeavour offers a building that will provide a platform for your business to perform productively and efficiently.

### Endeavour is the final phase of Sheffield's most iconic business destination.

Located in a super-prime location opposite Sheffield city centre railway station, adjacent to the bus interchange and Supertram stop, the building is highly accessible to staff travelling into the city centre by public transport.