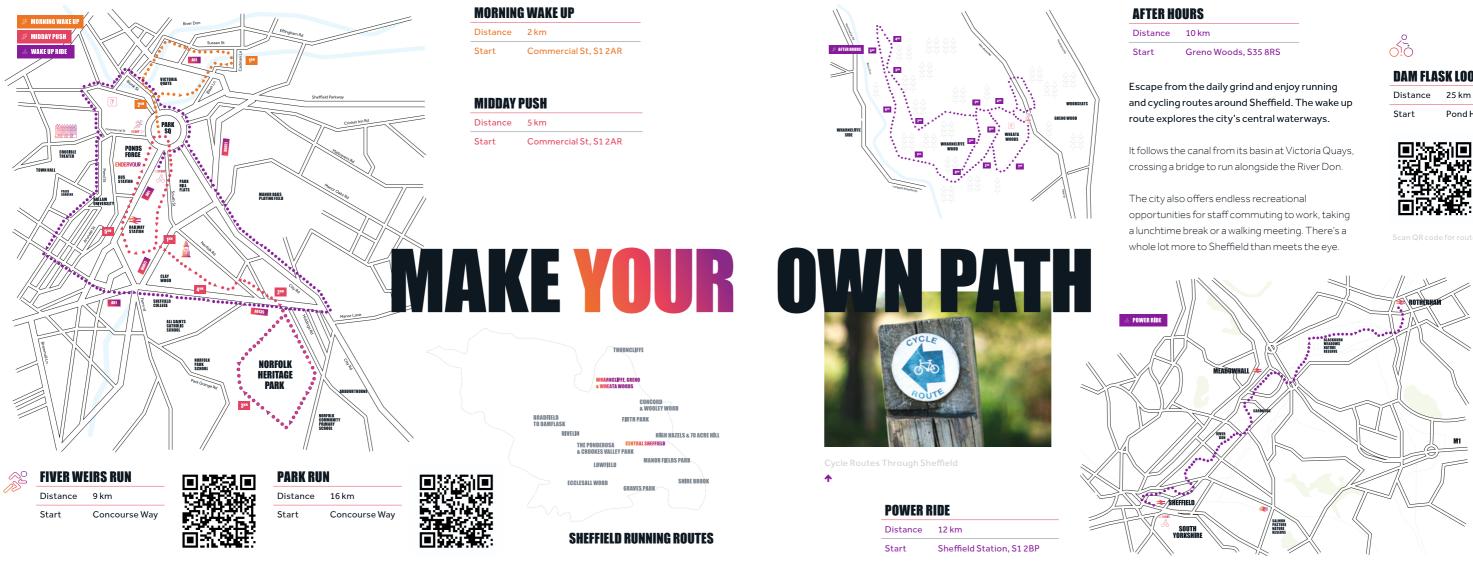

MANCHESTE € 118 40 MILES LIVERPOOL Report 14 BO MILES UNRIVALED CONNECTIVITY CONNECTIVI CONNECTIVITY CONNECTIVITY CONNECTIVITY

For the active imagination, Sheffield is one of England's greenest cities with over 4.5 million trees and 20,000 Strava users enjoying recreational cycling across the city.

### 20,000 **STRAVA USERS IN SHEFFIELD CITY CENTRE**

**61**%

**OF SHEFFIELD IS MADE UP OF GREEN SPACES** 

SHEFFIELD IS