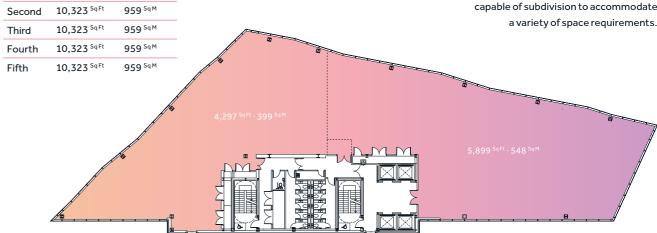

### **UPPER FLOOR**

Total Work Settings 94

### COMPRISING OF:

| Reception           | Collaboration/Touch Down Areas |
|---------------------|--------------------------------|
| Communal Area       | Tea Point                      |
| 5 No. Meeting Rooms | 92 No. Fixed Workstations      |
| Focus Booths        | Store Room                     |
| Comms Room          |                                |

### **THIRD FLOOR**

Total Work Settings 85

### COMPRISING OF:

| Reception           | Communal Area                    |
|---------------------|----------------------------------|
| 7 No. Meeting Rooms | Collaboration / Touch Down Areas |
| Tea Point           | 84 No. Fixed Workstations        |
| Store Room          | Comms Room                       |