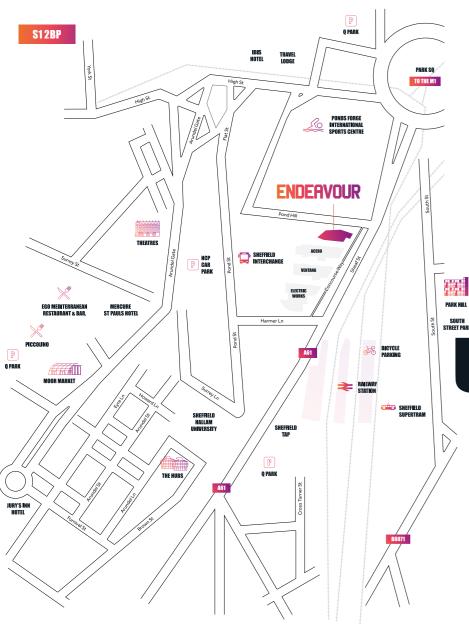

The building is located adjacent to both the main rail station and bus interchange with on-site car parking and a dedicated cycle hub, making this an unrivalled accessible city centre location.

### Endeavour is the final phase of Sheffield's most iconic business destination.

Located in a super-prime location opposite Sheffield city centre railway station, adjacent to the bus interchange and Supertram stop, the building is highly accessible to staff travelling into the city centre by public transport.

Positioned off Sheaf Street, Endeavour is within easy walking distance of all the amenities that Sheffield's vibrant city centre has to offer. Regarded as England's greenest city centre, Sheffield is home to the largest regional theatre complex outside of London and has a night time economy to cater to all tastes and budgets.