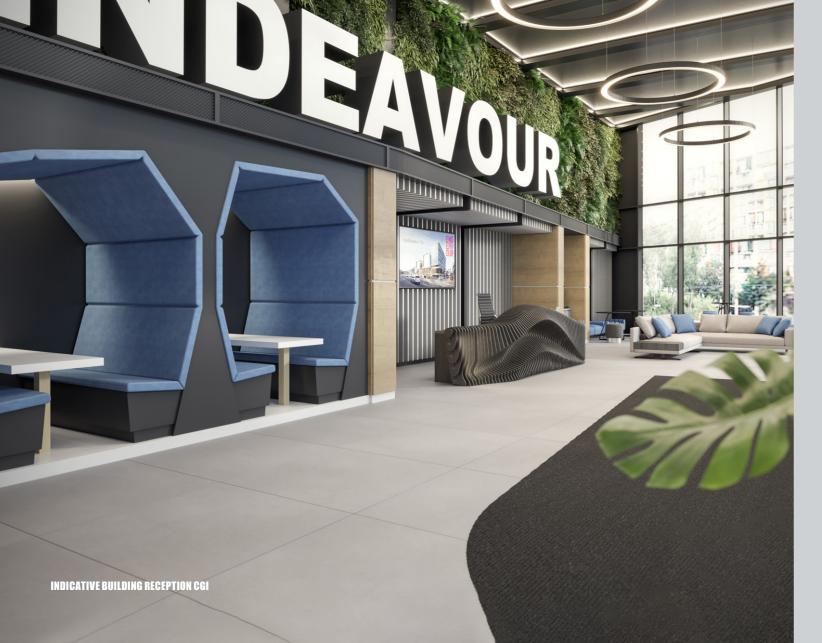

The building has been designed to create a welcoming and impressive sense of arrival with a double height entrance reception. Internally, the building is capable of accommodating an occupancy density of 1 person: 8 sq m. The office floor plates are flooded with natural light on all four elevations, with high performance solar control floor to ceiling glazing. Endeavour has the comfort, productivity and sustainability of its occupants in mind.