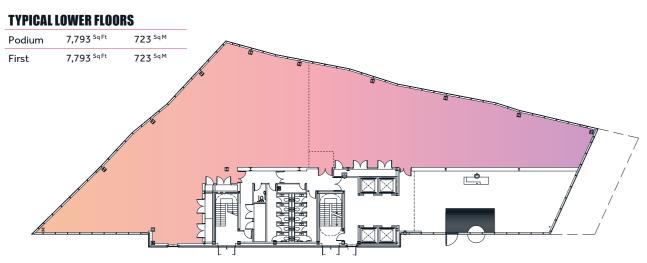

### **PODIUM FLOOR**

Total Work Settings 81

### COMPRISING OF:

| Reception           | Collaboration/Touch Down Areas |
|---------------------|--------------------------------|
| Communal Area       | Tea Point                      |
| 4 No. Meeting Rooms | 80 No. Fixed Workstations      |
| 2 No. Hot Offices   | Store Room                     |
| Focus Booths        | Comms Room                     |

### **FIRST FLOOR**

Example Co-working Space

#### COMPRISING OF:

| Reception           | Communal Area / Tea Point                    |    |
|---------------------|----------------------------------------------|----|
| 7 No. Meeting Rooms | Focus Booths                                 |    |
| Co-working Desks    | 12 No. Private Office Suites (Various Sizes) |    |
| Store Room          | Comms Room                                   | 13 |