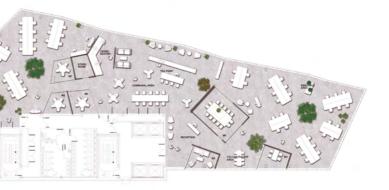

### **THIRD FLOOR**

Total Work Settings 85

### COMPRISING OF:

| Reception           | Communal Area                    |
|---------------------|----------------------------------|
| 7 No. Meeting Rooms | Collaboration / Touch Down Areas |
| Tea Point           | 84 No. Fixed Workstations        |
| Store Room          | Comms Room                       |