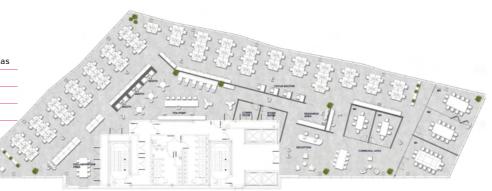

### **UPPER FLOOR**

Total Work Settings 94

### COMPRISING OF:

| Reception           | Collaboration/Touch Down Areas |
|---------------------|--------------------------------|
| Communal Area       | Tea Point                      |
| 5 No. Meeting Rooms | 92 No. Fixed Workstations      |
| Focus Booths        | Store Room                     |
| Comms Room          |                                |