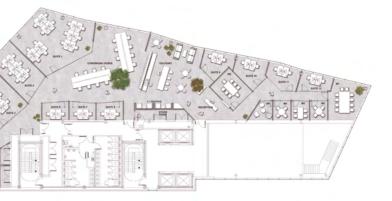

### **FIRST FLOOR**

Example Co-working Space

#### COMPRISING OF:

| Reception           | Communal Area / Tea Point                    |    |
|---------------------|----------------------------------------------|----|
| 7 No. Meeting Rooms | Focus Booths                                 |    |
| Co-working Desks    | 12 No. Private Office Suites (Various Sizes) |    |
| Store Room          | Comms Room                                   | 13 |