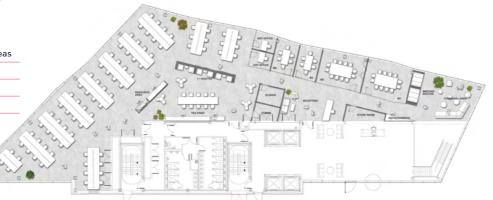

### **PODIUM FLOOR**

Total Work Settings 81

### COMPRISING OF:

| Reception           | Collaboration/Touch Down Areas |
|---------------------|--------------------------------|
| Communal Area       | Tea Point                      |
| 4 No. Meeting Rooms | 80 No. Fixed Workstations      |
| 2 No. Hot Offices   | Store Room                     |
| Focus Booths        | Comms Room                     |