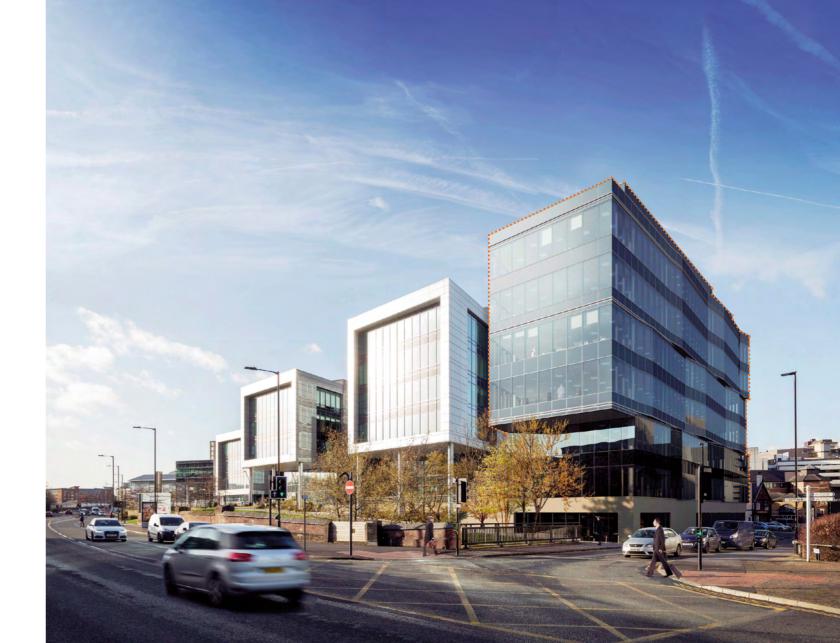

# ENDEAVOUR **A LANDMARK** 62,862 SQ FT **GRADE A OFFICE BUILDING LOCATED AT THE ESTABLISHED** SHEFFIELD DC

Endeavour, Sheffield D

Τ

### 62,862 <sup>SQ FT</sup> OF OFFICE SPACE WHERE PEOPLE WILL BE PROUD TO SAY "THIS IS WHERE I WORK"

Building on the great success of Electric Works, Ventana House and Acero, the first three buildings at Sheffield DC, Endeavour is the final phase of this exemplary landmark business destination.

Endeavour is a new build opportunity that will provide Grade A office space, designed with the occupants in mind. With large flexible floor plates in a super-prime city centre location, it will deliver both prominence and prestige. Endeavour offers a building that will provide a platform for your business to perform productively and efficiently.