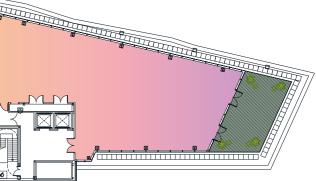

P

Sixth Floor Roof Terrace

### **TYPICAL UPPER FLOORS**

**SIXTH FLOOR** Office Space 3,584 Sq Ft 332 Sq M Roof Terrace 629 Sq Ft 58 <sup>Sq M</sup> **TOTAL FLOOR AREA** 62,862 Sq Ft 5,840 Sq M +-----

Highly flexible floor plates which are capable of subdivision to accommodate a variety of space requirements.