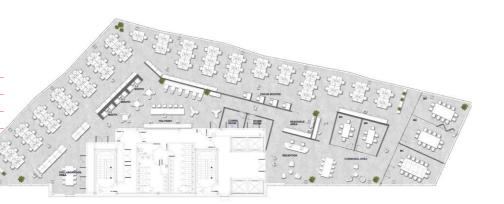

## TYPICAL LOWER FLOORS

#### **UPPER FLOOR**

Total Work Settings

COMPRISING OF: Collaboration/Touch Down Areas Reception Tea Point Communal Area 5 No. Meeting Rooms 92 No. Fixed Workstations Focus Booths Store Room Comms Room