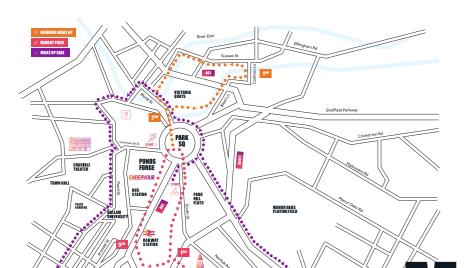

#### **AFTER HOURS**

| Distance | 10 km                |  |  |  |
|----------|----------------------|--|--|--|
| Start    | Greno Woods, S35 8RS |  |  |  |

Escape from the daily grind and enjoy running and cycling routes around Sheffield. The wake up route explores the city's central waterways.

It follows the canal from its basin at Victoria Quays, crossing a bridge to run alongside the River Don.

The city also offers endless recreational opportunities for staff commuting to work, taking a lunchtime break or a walking meeting. There's a whole lot more to Sheffield than meets the eye.

**DAM FLASK LOOP** 

Distance 25 km

#### **POWER RIDE**

| <u> </u> | CF - 65 - 14 CF - 4: | ~ ~ | _ |
|----------|----------------------|-----|---|
| Distance | 12 km                |     |   |

Sheffield Station, S1 2BP

**PARK RUN** 

Distance 16 km

**SHEFFIELD RUNNING ROUTES** 

THE PONDEROSA & CROOKES VALLEY PAR

BRADFIELD TO DAMFLASK & WOOLEY WOOD

MANOR FIELDS PARK

HIGH HAZELS & 70 ACRE HILL

Endeavour offers premium workspace with an impressive sixth floor private roof terrace providing panoramic views across the Sheffield skyline. The building is finished to a Grade A specification with flexible open plan floor plates capable of subdivision to suit a variety of businesses' space requirements.