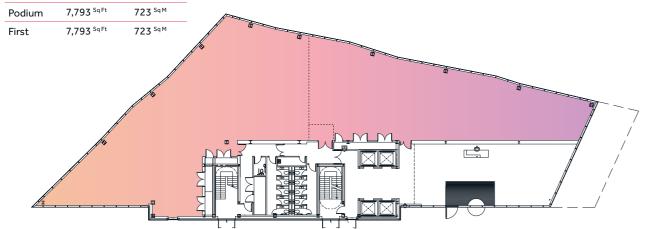

#### **PODIUM FLOOR**

Total Work Settings

#### FIRST FLOOR

Example Co-working Space

#### COMPRISING OF:

Communal Area / Tea Point Reception Focus Booths 7 No. Meeting Rooms Co-working Desks 12 No. Private Office Suites (Various Sizes) Store Room Comms Room