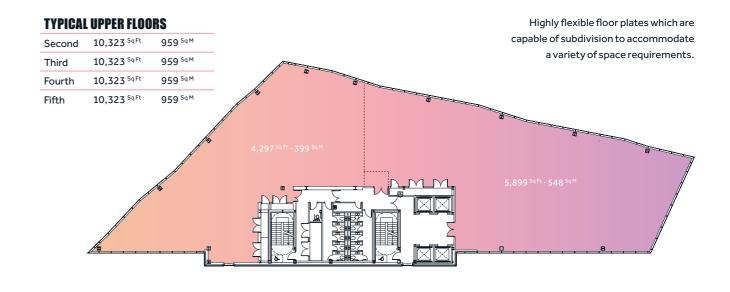

## TYPICAL LOWER FLOORS

# CREATE THE PERFECT SPACE

sector, the building has been designed to accommodate a variety of space requirements.

Whether you're a professional services

business, or within the creative industries

With flexible highly divisible floor plates to suit the space requirements of modern office tenants.