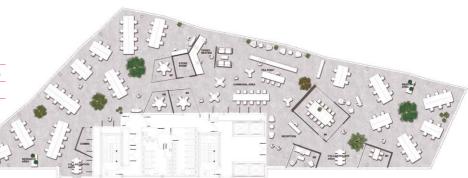

ting Rooms 92 No. Fixed Workstations Focus Booths Store Room Comms Room



#### FIRST FLOOR

Example Co-working Space

#### COMPRISING OF:

Communal Area / Tea Point Reception Focus Booths 7 No. Meeting Rooms Co-working Desks 12 No. Private Office Suites (Various Sizes) Store Room Comms Room



# CREATE THE PERFECT SPACE

sector, the building has been designed to accommodate a variety of space requirements.

Whether you're a professional services

business, or within the creative industries

With flexible highly divisible floor plates to suit the space requirements of modern office tenants.

#### THIRD FLOOR

**Total Work Settings** 

#### COMPRISING OF:

Communal Area Reception 7 No. Meeting Rooms Collaboration / Touch Down Areas Tea Point 84 No. Fixed Workstations Store Room Comms Room







Fitness Studi

Endeavour's ground floor offers endless possibilities, to complement the commercial office floor plates on the upper floors.

The ground floor has its own dedicated street entrance, full glass frontage with access to upper floors via the building's central core. The ground floor also has the ability to be connected to the upper office floor via an internal interconnecting staircase, giving you the potential to create a unique workspace for your staff and business.

#### **POTENTIAL FUTURE USES**



















estaurant



Coffee Sho

Co-working Space

# ENDLESS POSSIBILITIES



Bike Sto

## **GROUND FLOOR**

Commercial space opportunities

2,400 SQ FT OF ENDLESS FLEXIBILITY

#### **DEVELOPMENT BY**

#### **KEY DELIVERY TEAM MEMBERS**

scarboroughgroup.com