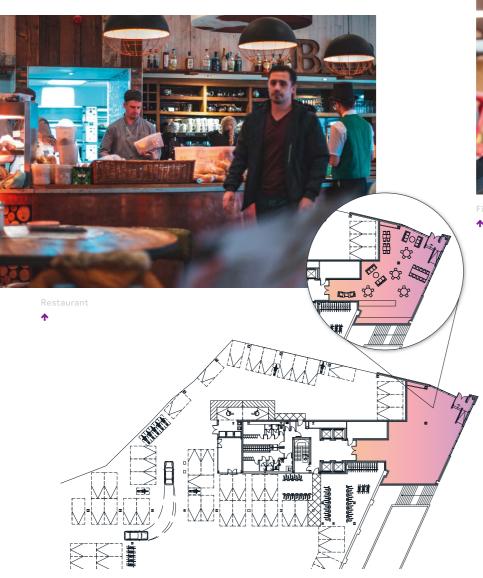

#### **POTENTIAL FUTURE USES**

estaurant

Coffee Sho

Co-working Space

# ENDLESS POSSIBILITIES

Bike Sto

## **GROUND FLOOR**

Commercial space opportunities

2,400 SQ FT OF ENDLESS FLEXIBILITY