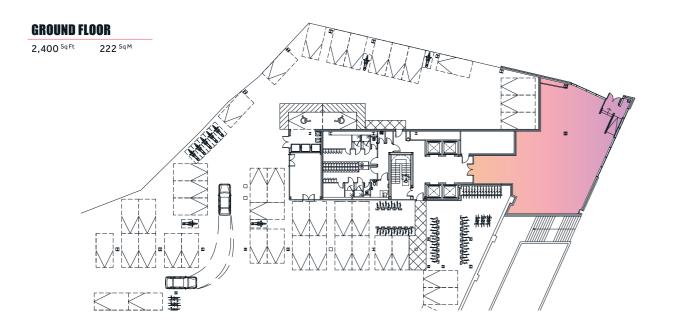

## **GROUND FLOOR**

Commercial space opportunities

2,400 SQ FT OF ENDLESS FLEXIBILITY