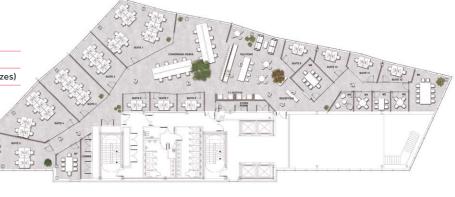

## TYPICAL LOWER FLOORS

#### **PODIUM FLOOR**

Total Work Settings

#### COMPRISING OF:

Collaboration/Touch Down Areas Reception Tea Point Communal Area 4 No. Meeting Rooms 80 No. Fixed Workstations 2 No. Hot Offices Store Room Comms Room Focus Booths