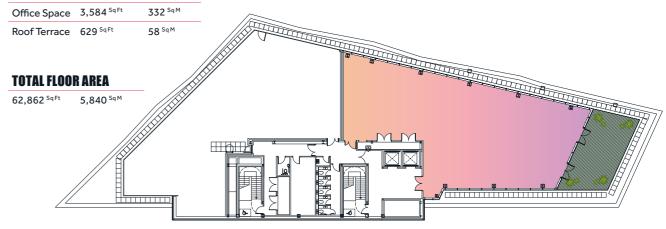

**SHEFFIELD RUNNING ROUTES** 

THE PONDEROSA & CROOKES VALLEY PAR

BRADFIELD TO DAMFLASK & WOOLEY WOOD

MANOR FIELDS PARK

HIGH HAZELS & 70 ACRE HILL

Endeavour offers premium workspace with an impressive sixth floor private roof terrace providing panoramic views across the Sheffield skyline. The building is finished to a Grade A specification with flexible open plan floor plates capable of subdivision to suit a variety of businesses' space requirements.

The building has been designed to create a welcoming and impressive sense of arrival with a double height entrance reception. Internally, the building is capable of accommodating an occupancy density of 1 person: 8 sq m. The office floor plates are flooded with natural light on all four elevations, with high performance solar control floor to ceiling glazing. Endeavour has the comfort, productivity and sustainability of its occupants in mind.