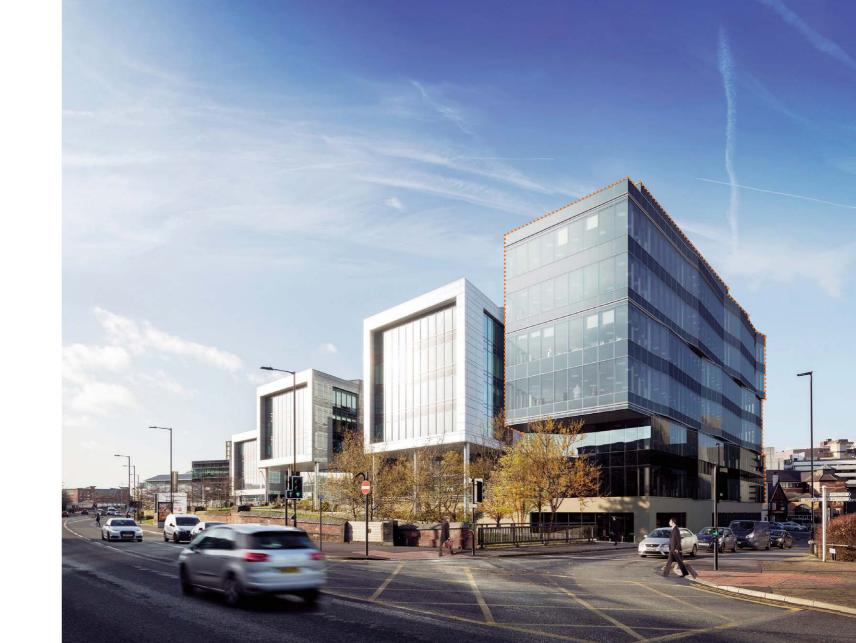

# ENDEAVOUR **A LANDMARK** 62,862 SQ FT GRADE A OFFICE BUILDING LOCATED AT THE ESTABLISHED SHEFFIELD DC

62.862 SQ FT OF OFFICE SPACE WHERE PEOPLE WILL BE **PROUD TO SAY "THIS** 

**IS WHERE I WORK"** 

Building on the great success of Electric Works, Ventana House and Acero, the first three buildings at Sheffield DC, Endeavour is the final phase of this exemplary landmark business destination.

Endeavour is a new build opportunity that will provide Grade A office space, designed with the occupants in mind. With large flexible floor plates in a super-prime city centre location, it will deliver both prominence and prestige. Endeavour offers a building that will provide a platform for your business to perform productively and efficiently.

Endeavour is the final phase of Sheffield's most iconic business destination.

Located in a super-prime location opposite Sheffield city centre railway station, adjacent to the bus interchange and Supertram stop, the building is highly accessible to staff travelling into the city centre by public transport.

Positioned off Sheaf Street, Endeavour is within easy walking distance of all the amenities that Sheffield's vibrant city centre has to offer. Regarded as England's greenest city centre, Sheffield is home to the largest regional theatre complex outside of London and has a night time economy to cater to all tastes and budgets.