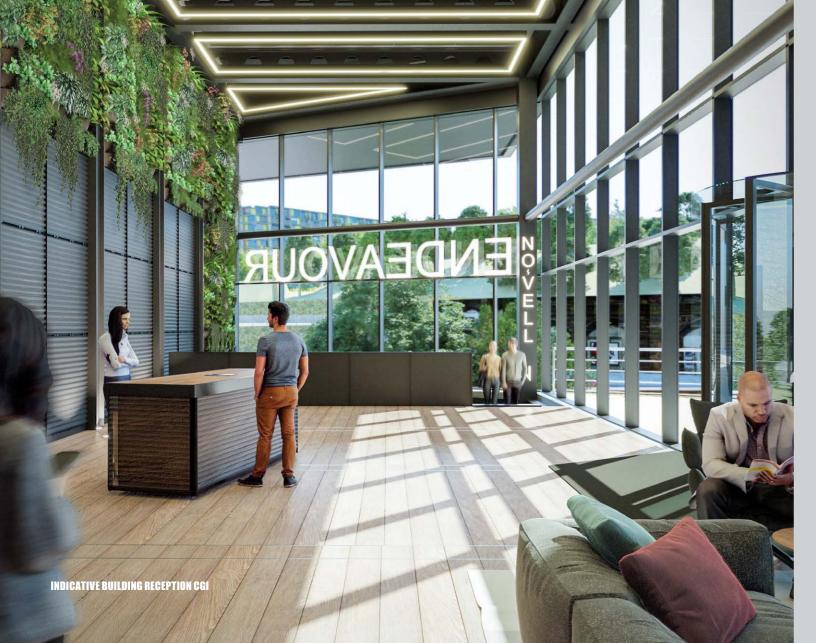

**SHEFFIELD RUNNING ROUTES** 

THE PONDEROSA & CROOKES VALLEY PAR

BRADFIELD TO DAMFLASK & WOOLEY WOOD

MANOR FIELDS PARK

HIGH HAZELS & 70 ACRE HILL

Endeavour offers premium workspace with an impressive sixth floor private roof terrace providing panoramic views across the Sheffield skyline. The building is finished to a Grade A specification with flexible open plan floor plates capable of subdivision to suit a variety of businesses' space requirements.

The building has been designed to create a welcoming and impressive sense of arrival with a double height entrance reception. Internally, the building is capable of accommodating an occupancy density of 1 person: 8 sq m. The office floor plates are flooded with natural light on all four elevations, with high performance solar control floor to ceiling glazing. Endeavour has the comfort, productivity and sustainability of its occupants in mind.