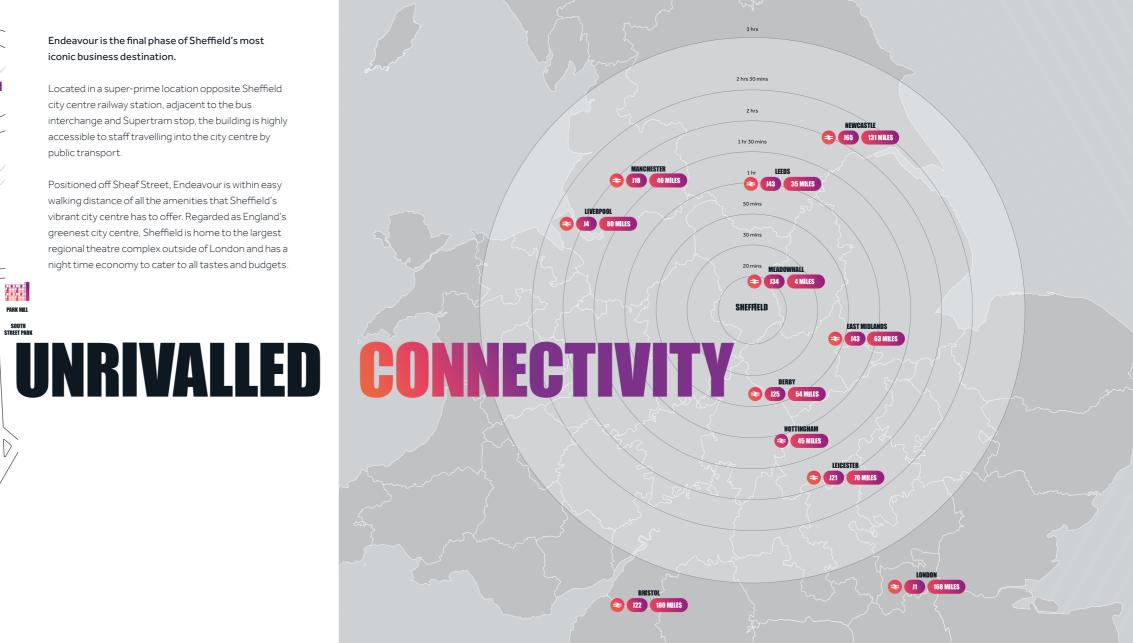

Endeavour is the final phase of Sheffield's most iconic business destination.

Located in a super-prime location opposite Sheffield city centre railway station, adjacent to the bus interchange and Supertram stop, the building is highly accessible to staff travelling into the city centre by public transport.

Positioned off Sheaf Street, Endeavour is within easy walking distance of all the amenities that Sheffield's vibrant city centre has to offer. Regarded as England's greenest city centre, Sheffield is home to the largest regional theatre complex outside of London and has a night time economy to cater to all tastes and budgets.