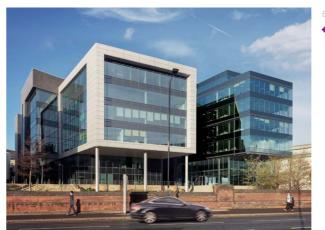

# ENDEAVOUR **A LANDMARK** 62,862 SQ FT GRADE A OFFICE BUILDING LOCATED AT THE ESTABLISHED SHEFFIELD DC

62.862 SQ FT OF OFFICE SPACE WHERE PEOPLE WILL BE **PROUD TO SAY "THIS** 

**IS WHERE I WORK"** 

Building on the great success of Electric Works, Ventana House and Acero, the first three buildings at Sheffield DC, Endeavour is the final phase of this exemplary landmark business destination.

Endeavour is a new build opportunity that will provide Grade A office space, designed with the occupants in mind. With large flexible floor plates in a super-prime city centre location, it will deliver both prominence and prestige. Endeavour offers a building that will provide a platform for your business to perform productively and efficiently.

Endeavour is the final phase of Sheffield's most iconic business destination.

Located in a super-prime location opposite Sheffield city centre railway station, adjacent to the bus interchange and Supertram stop, the building is highly accessible to staff travelling into the city centre by public transport.