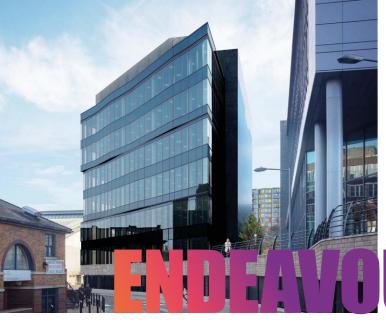

# ENDEAVOUR **A LANDMARK** 62,862 SQ FT GRADE A OFFICE BUILDING LOCATED AT THE ESTABLISHED SHEFFIELD DC

62.862 SQ FT OF OFFICE SPACE WHERE PEOPLE WILL BE **PROUD TO SAY "THIS** 

**IS WHERE I WORK"** 

Building on the great success of Electric Works, Ventana House and Acero, the first three buildings at Sheffield DC, Endeavour is the final phase of this exemplary landmark business destination.

**SHEFFIELD RUNNING ROUTES** 

THE PONDEROSA & CROOKES VALLEY PAR

BRADFIELD TO DAMFLASK & WOOLEY WOOD

MANOR FIELDS PARK

HIGH HAZELS & 70 ACRE HILL

Endeavour offers premium workspace with an impressive sixth floor private roof terrace providing panoramic views across the Sheffield skyline. The building is finished to a Grade A specification with flexible open plan floor plates capable of subdivision to suit a variety of businesses' space requirements.