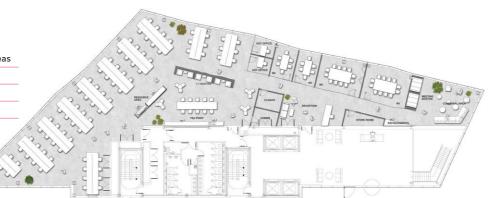

## TYPICAL LOWER FLOORS

#### **PODIUM FLOOR**

Total Work Settings

#### COMPRISING OF:

Collaboration/Touch Down Areas Reception Tea Point Communal Area 4 No. Meeting Rooms 80 No. Fixed Workstations 2 No. Hot Offices Store Room Comms Room Focus Booths