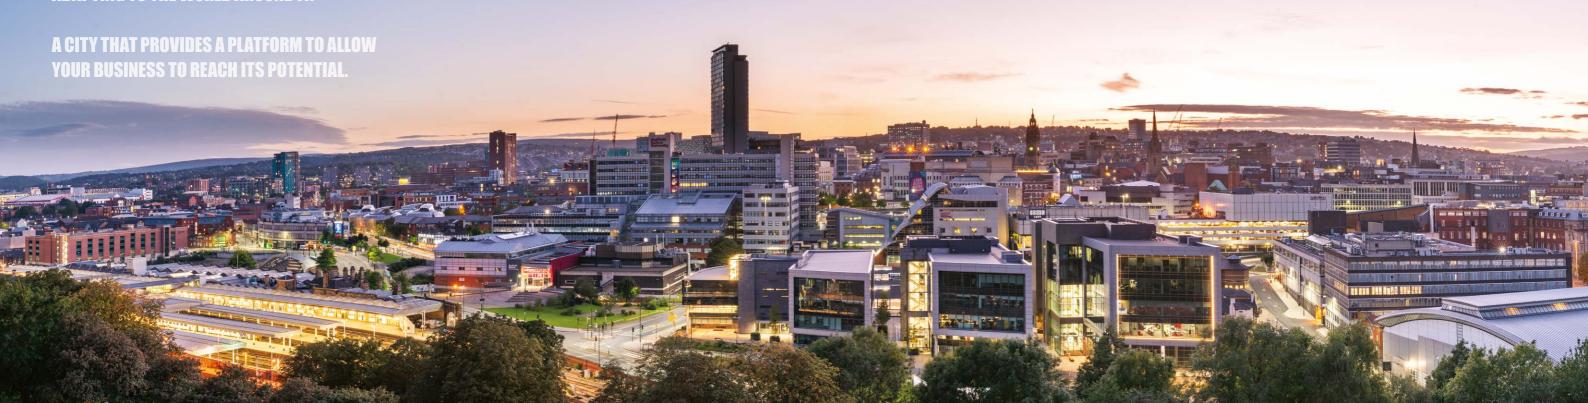

# ENDERVOUR / inspiring workspace

A CITY FORGED ON THE REPUTATION OF CREATING THINGS. A CITY OF INVENTORS, ACADEMICS AND PIONEERS, CONTINUOUSLY ADAPTING TO THE WORLD AROUND IT.

# ENDEAVOUR **A LANDMARK** 62,862 SQ FT GRADE A OFFICE BUILDING LOCATED AT THE ESTABLISHED SHEFFIELD DC

62.862 SQ FT OF OFFICE SPACE WHERE PEOPLE WILL BE **PROUD TO SAY "THIS** 

**IS WHERE I WORK"** 

Building on the great success of Electric Works, Ventana House and Acero, the first three buildings at Sheffield DC, Endeavour is the final phase of this exemplary landmark business destination.

Endeavour is a new build opportunity that will provide Grade A office space, designed with the occupants in mind. With large flexible floor plates in a super-prime city centre location, it will deliver both prominence and prestige. Endeavour offers a building that will provide a platform for your business to perform productively and efficiently.